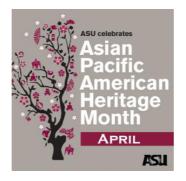

### **ASU Celebrates Asian** Pacific American Heritage Month

Celebrate Asian Pacific

#### ASU Celebra Week

From March 30 in the celebration

recognition of the LGBTQIA communities of Arizona State University with special events, workshops and activities.

American heritage through a month-long celebration featuring film screenings, panel discussions, performances, dances and cuisine sampling and more - honoring the culture, traditions and history of Asian Americans and Pacific Islanders in the United States.