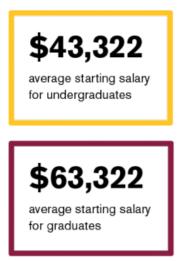

## **Starting Salary**

**Top Industries for ASU Students** 

**Technology and Engineering** 

Healthcare

Education

**Banking and Finance** 

**Public and Human Services** 